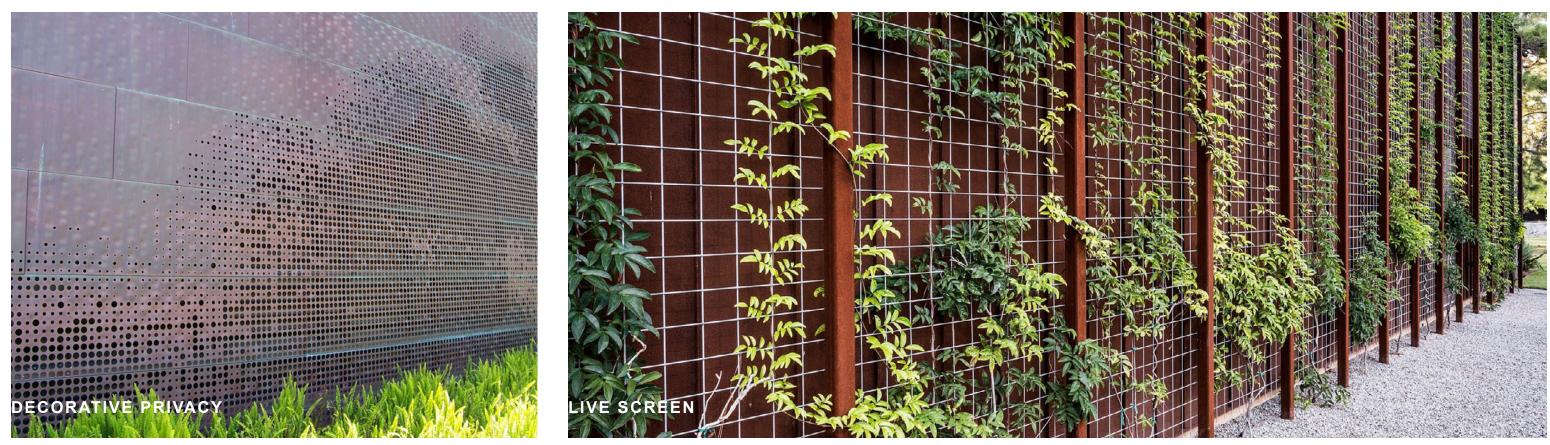

### PARK FRONTAGE

Perforated metal panels to match and compliment architectural screening elements, Permanent & Flexible Seating

### PARK FRONTAGE

Living Screens, Permanent & Flexible Seating

WIND MITIGATION & PRIVACY Perforated Panels and Live Climbing Screens

### WIND MITIGATION | PRIVACY

### PODIUM PERFORATED METAL PANEL PRECEDENT IMAGES