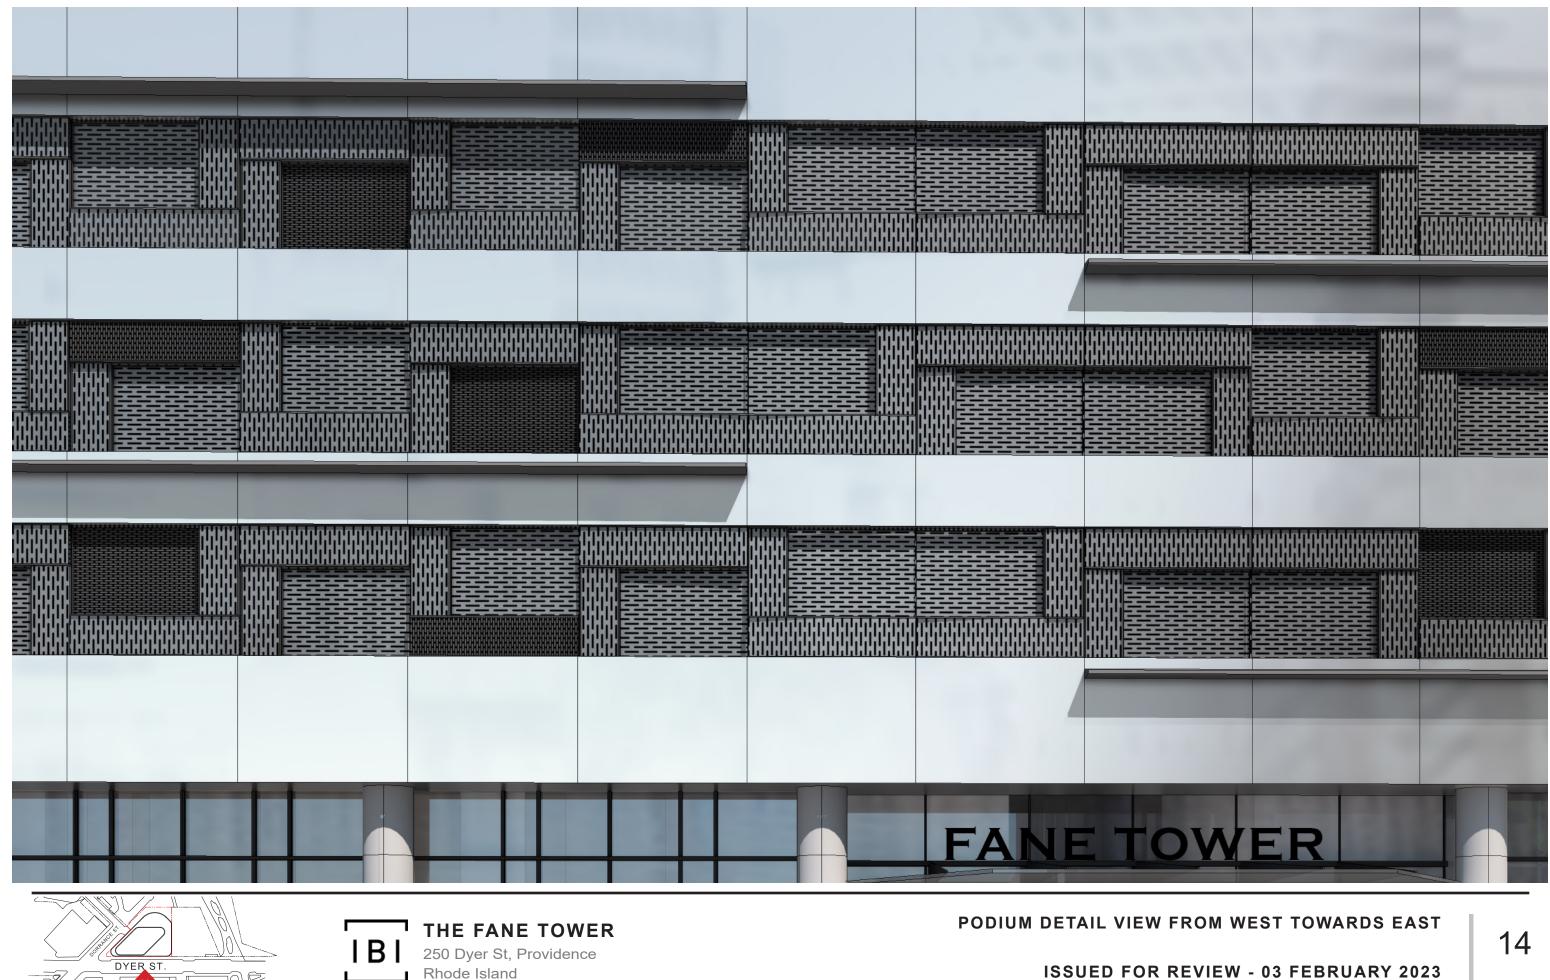

#### THE FANE TOWER Β 250 Dyer St, Providence Rhode Island

**ISSUED FOR REVIEW - 03 FEBRUARY 2023** 

**CORNER ACTIVATION & WIND MITIGATION** Perforated metal panels to match and compliment architectural screening elements