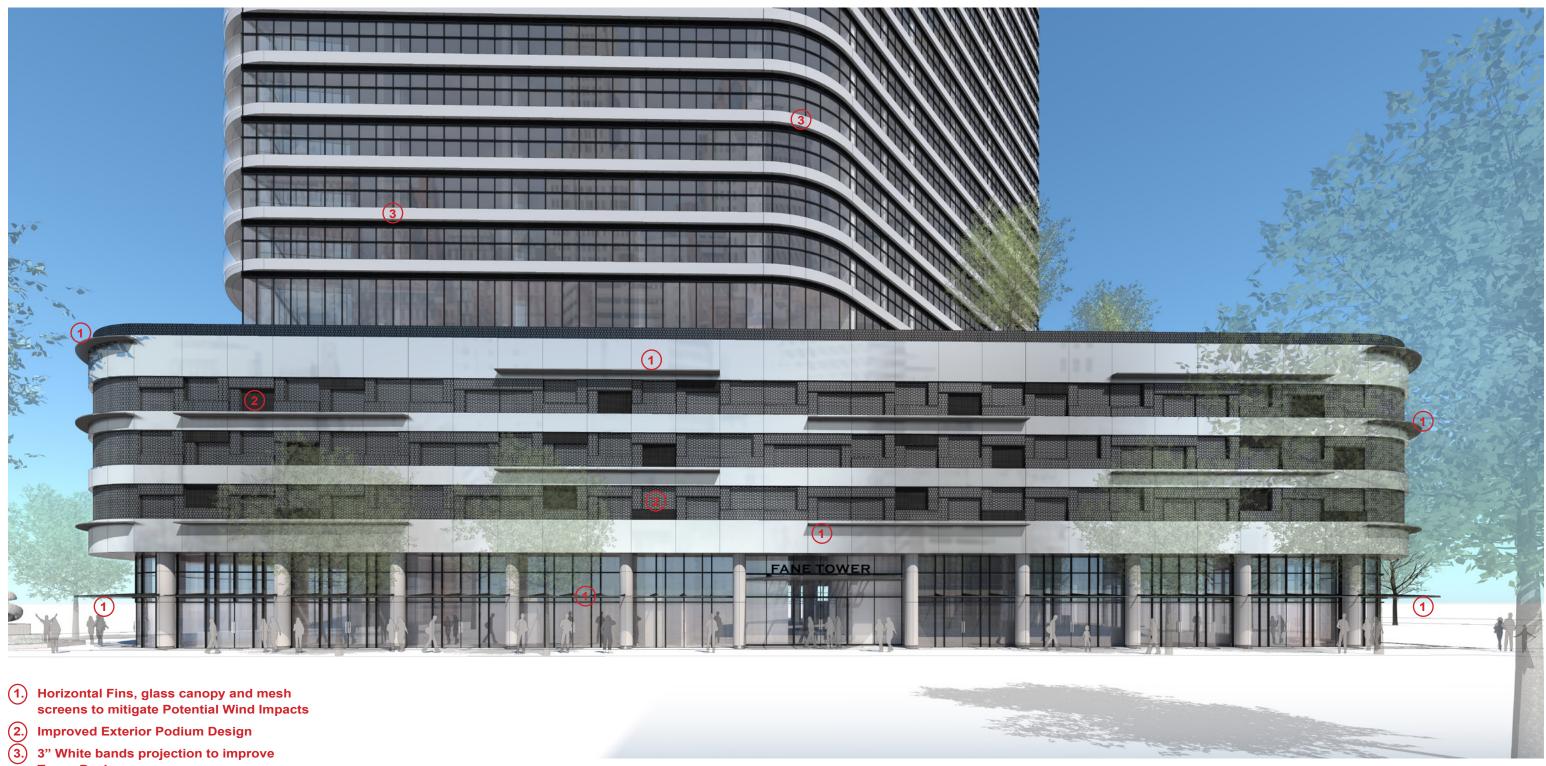

Horizontal Fins, glass canopy and mesh screens to mitigate Potential Wind Impacts Improved Exterior Podium Design

3" White bands projection to improve **Tower Design** 

Landscape improvements to mitigate Site Plan & Park Activation

### **ISSUED FOR REVIEW - 03 FEBRUARY 2023**

- **Tower Design**
- (4.) Landscape improvements to mitigate Site Plan & Park Activation

THE FANE TOWER

DYER ST. VIEW FROM WEST TOWARDS EAST

Camera

THE FANE TOWER IBI 250 Dyer St, Providence Rhode Island