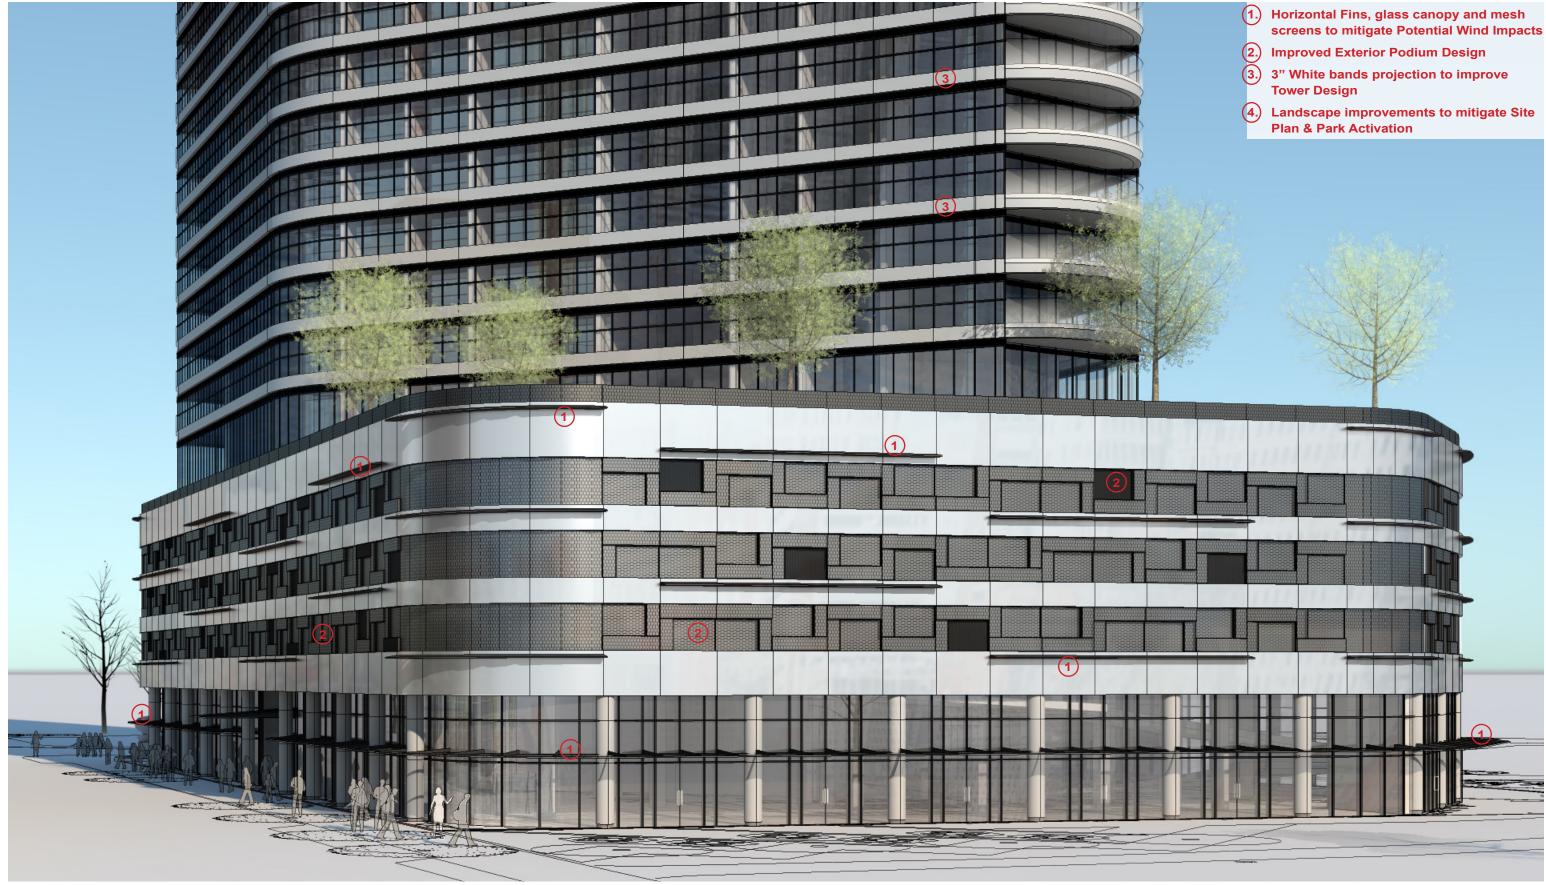

Horizontal Fins, glass canopy and mesh screens to mitigate Potential Wind Impacts Improved Exterior Podium Design

3" White bands projection to improve **Tower Design** 

Landscape improvements to mitigate Site Plan & Park Activation

### **ISSUED FOR REVIEW - 03 FEBRUARY 2023**

PODIUM VIEW FROM SOUTH WEST TOWARDS NORTH EAST