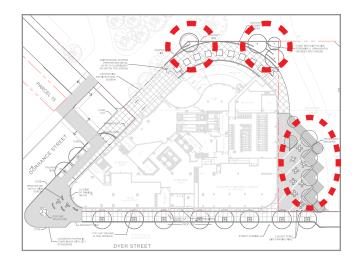

### PARK FRONTAGE

Perforated metal panels to match and compliment architectural screening elements, Permanent & Flexible Seating

### PARK FRONTAGE

Living Screens, Permanent & Flexible Seating

WIND MITIGATION & PRIVACY Perforated Panels and Live Climbing Screens

### WIND MITIGATION | PRIVACY