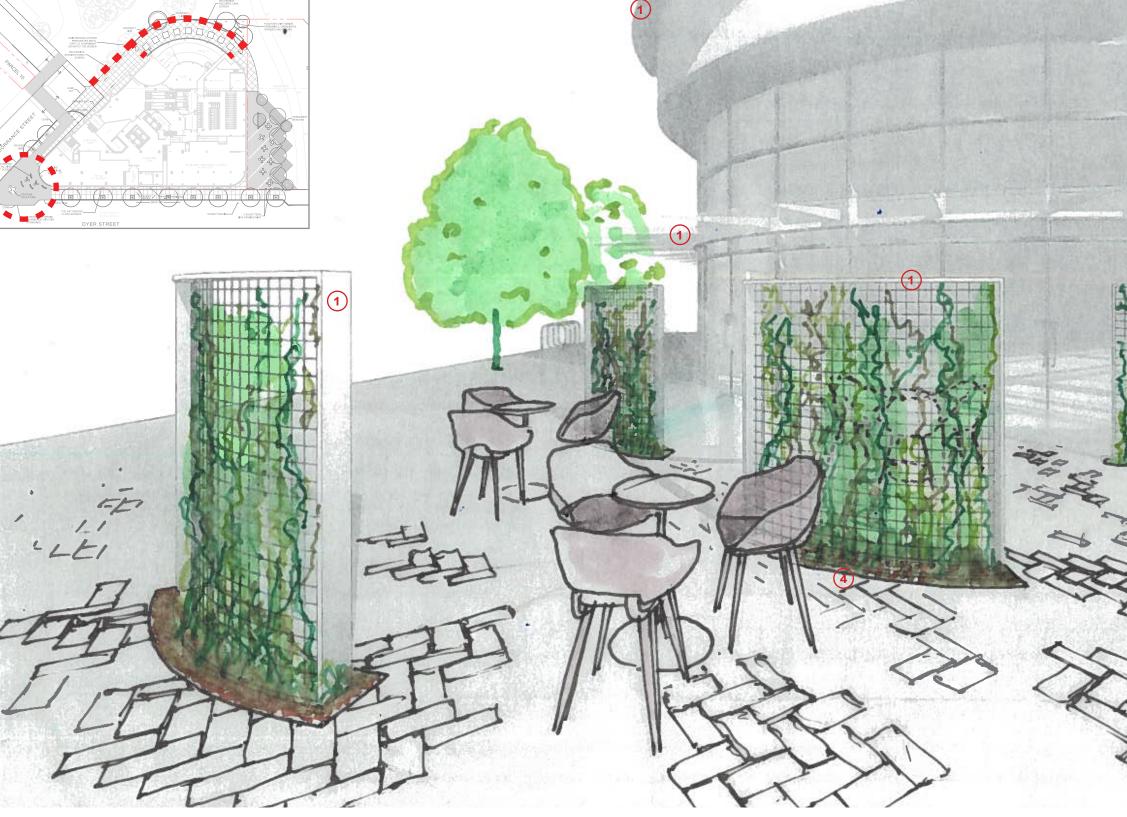

### **CORNER ACTIVATION & WIND MITIGATION**

Living screens, organic social corner

**CORNER OF DYER & DORRANCE METAL ARMATURE WITH CLIMBING PLANTS - WIND MITIGATION ISSUED FOR REVIEW - 03 FEBRUARY 2023** 

### PARK FRONTAGE

Living Screens, Permanent & Flexible Seating

WIND MITIGATION & PRIVACY Perforated Panels and Live Climbing Screens