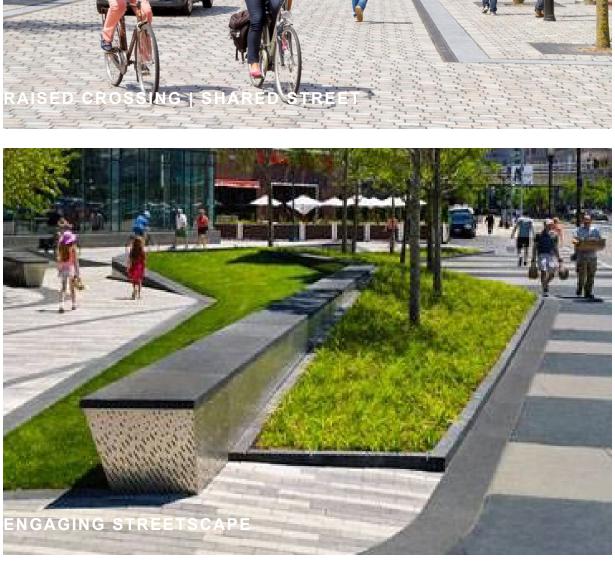

### PARK FRONTAGE

Perforated metal panels to match and compliment architectural screening elements, Permanent & Flexible Seating

### PARK FRONTAGE

Living Screens, Permanent & Flexible Seating

WIND MITIGATION & PRIVACY Perforated Panels and Live Climbing Screens

### WIND MITIGATION | PRIVACY

### **BENCHES & FURNITURE**