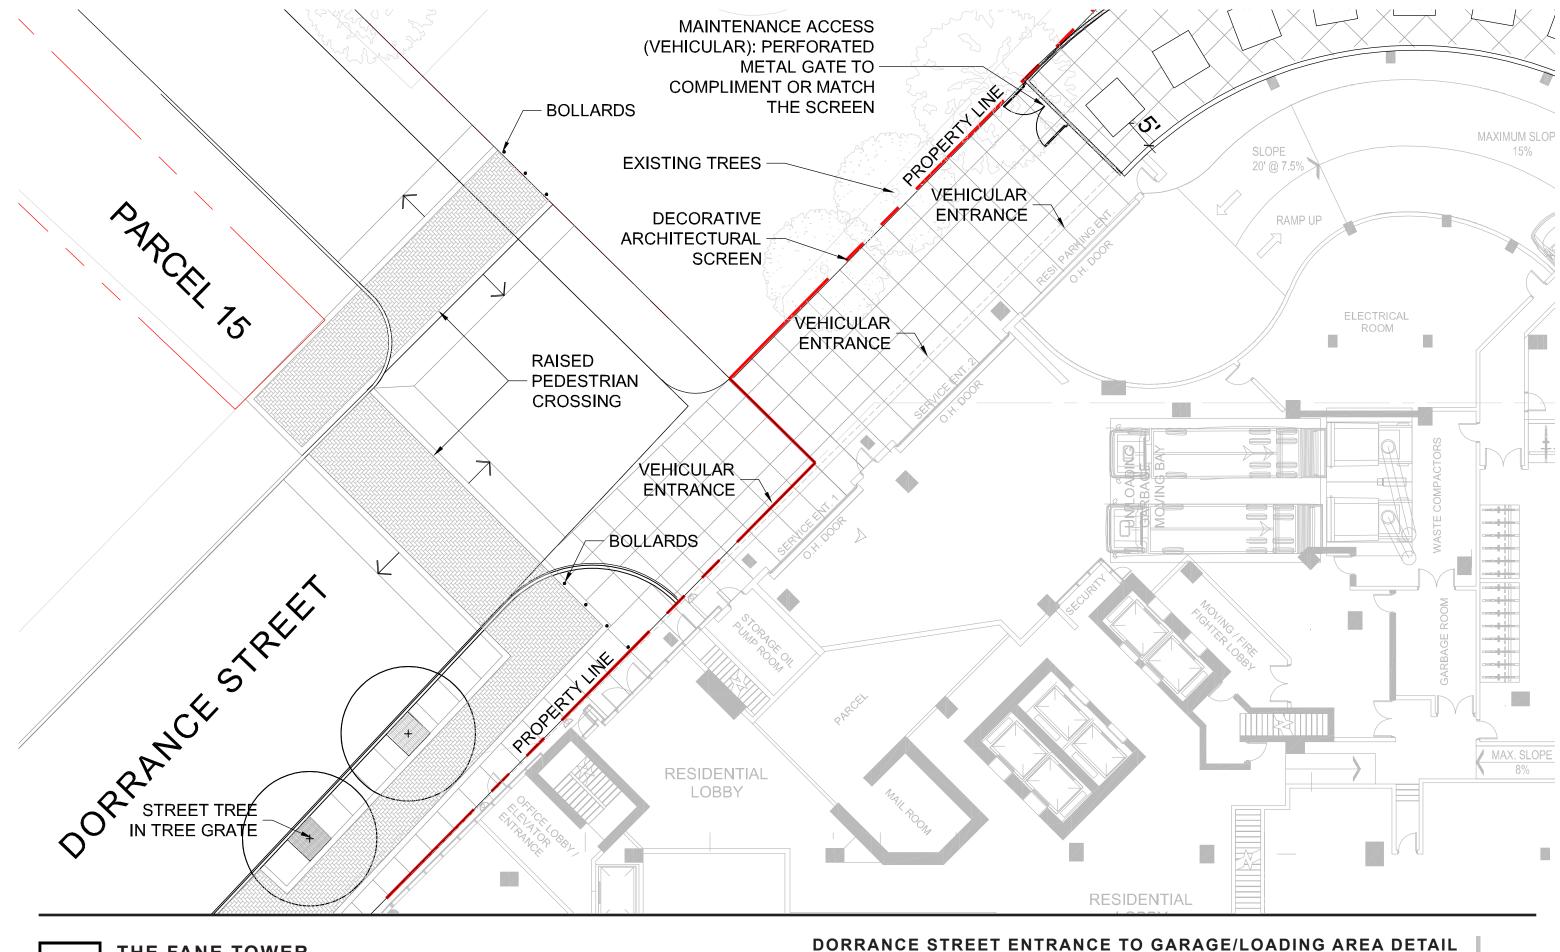

IBI

# THE FANE TOWER

## **250 Dyer Street, Providence Rhode Island**

## **ISSUED FOR I-195 COMMISSION REVIEW 03 FEBRUARY 2023**

















#### THE FANE TOWER Β 250 Dyer St, Providence Rhode Island



**ISSUED FOR REVIEW - 03 FEBRUARY 2023** 



**CORNER ACTIVATION & WIND MITIGATION** Perforated metal panels to match and compliment architectural screening elements







CORNER OF DYER & DORRANCE ARCHITECTURAL PERFORATED METAL PANEL - WIND MITIGATION ISSUED FOR REVIEW - 03 FEBRUARY 2023

### **CORNER ACTIVATION & WIND MITIGATION**

Living screens, organic social corner







**CORNER OF DYER & DORRANCE METAL ARMATURE WITH CLIMBING PLANTS - WIND MITIGATION ISSUED FOR REVIEW - 03 FEBRUARY 2023** 

Horizontal Fins, glass canopy and mesh screens to mitigate Potential Wind Impacts Improved Exterior Podium Design

3" White bands projection to improve **Tower Design** 

Landscape improvements to mitigate Site Plan & Park Activati