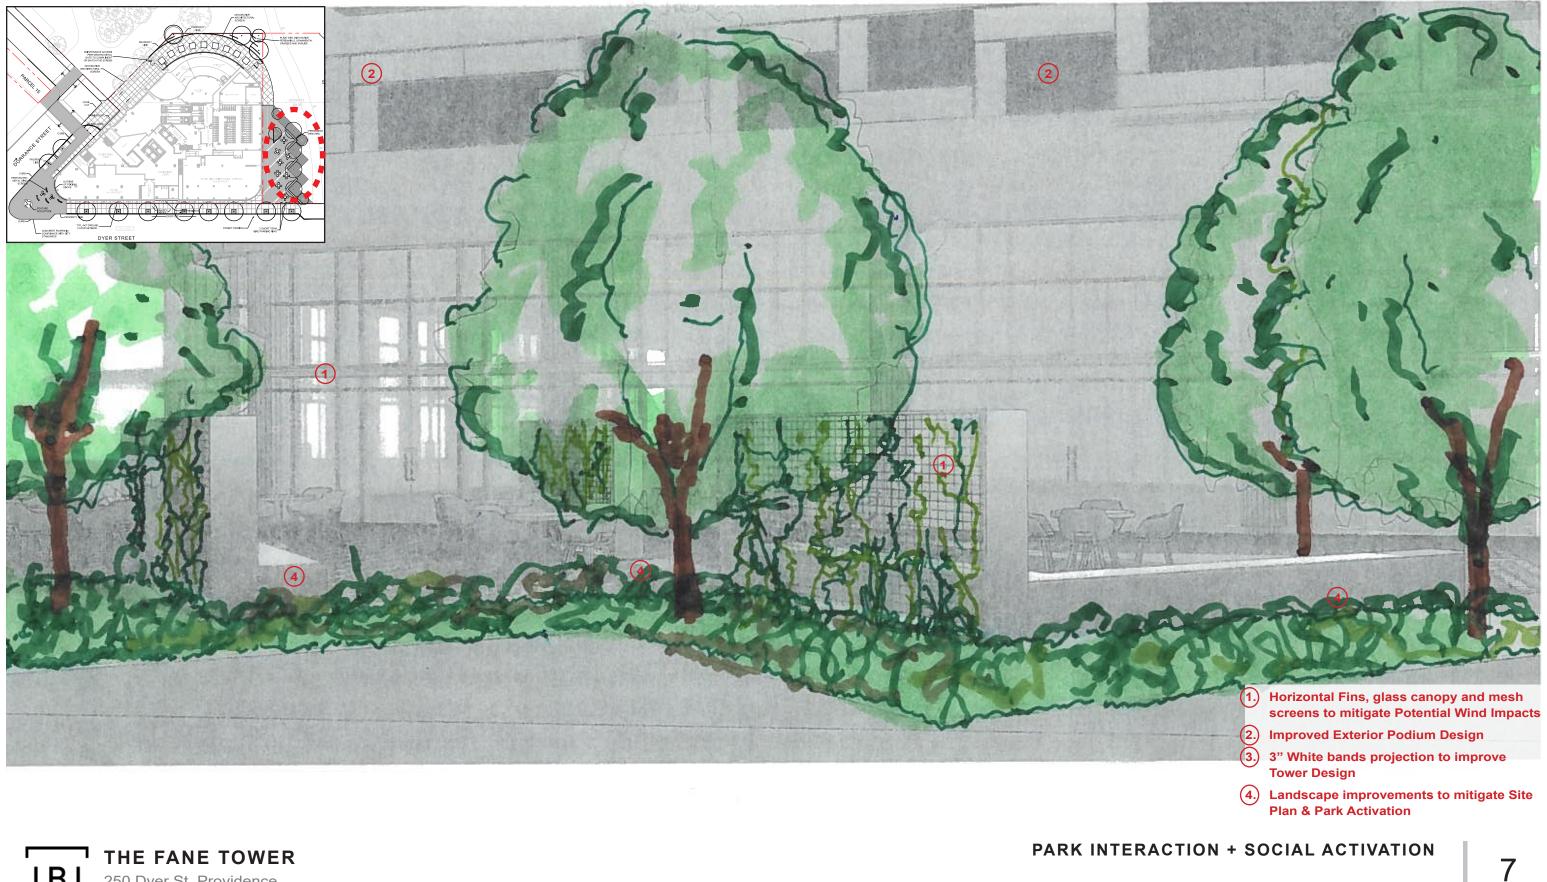

Horizontal Fins, glass canopy and mesh screens to mitigate Potential Wind Impacts Improved Exterior Podium Design

3" White bands projection to improve **Tower Design** 

Landscape improvements to mitigate Site Plan & Park Activation

### **ISSUED FOR REVIEW - 03 FEBRUARY 2023**

- **Tower Design**
- (4.) Landscape improvements to mitigate Site Plan & Park Activation

THE FANE TOWER

DYER ST. VIEW FROM WEST TOWARDS EAST

Camera

THE FANE TOWER IBI 250 Dyer St, Providence Rhode Island