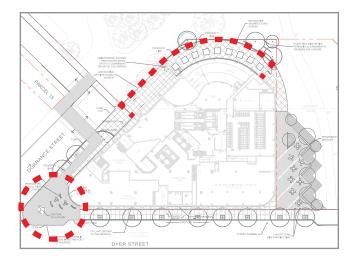

#### THE FANE TOWER Β 250 Dyer St, Providence Rhode Island

**ISSUED FOR REVIEW - 03 FEBRUARY 2023** 

**CORNER ACTIVATION & WIND MITIGATION** Perforated metal panels to match and compliment architectural screening elements

CORNER OF DYER & DORRANCE ARCHITECTURAL PERFORATED METAL PANEL - WIND MITIGATION ISSUED FOR REVIEW - 03 FEBRUARY 2023

### **CORNER ACTIVATION & WIND MITIGATION**

Living screens, organic social corner

**CORNER OF DYER & DORRANCE METAL ARMATURE WITH CLIMBING PLANTS - WIND MITIGATION ISSUED FOR REVIEW - 03 FEBRUARY 2023** 