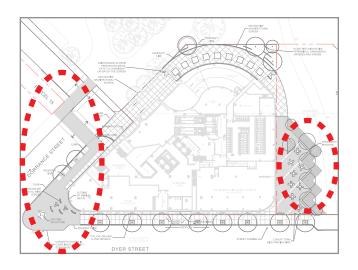

### PARK FRONTAGE

Perforated metal panels to match and compliment architectural screening elements, Permanent & Flexible Seating

### PARK FRONTAGE

Living Screens, Permanent & Flexible Seating

WIND MITIGATION & PRIVACY Perforated Panels and Live Climbing Screens