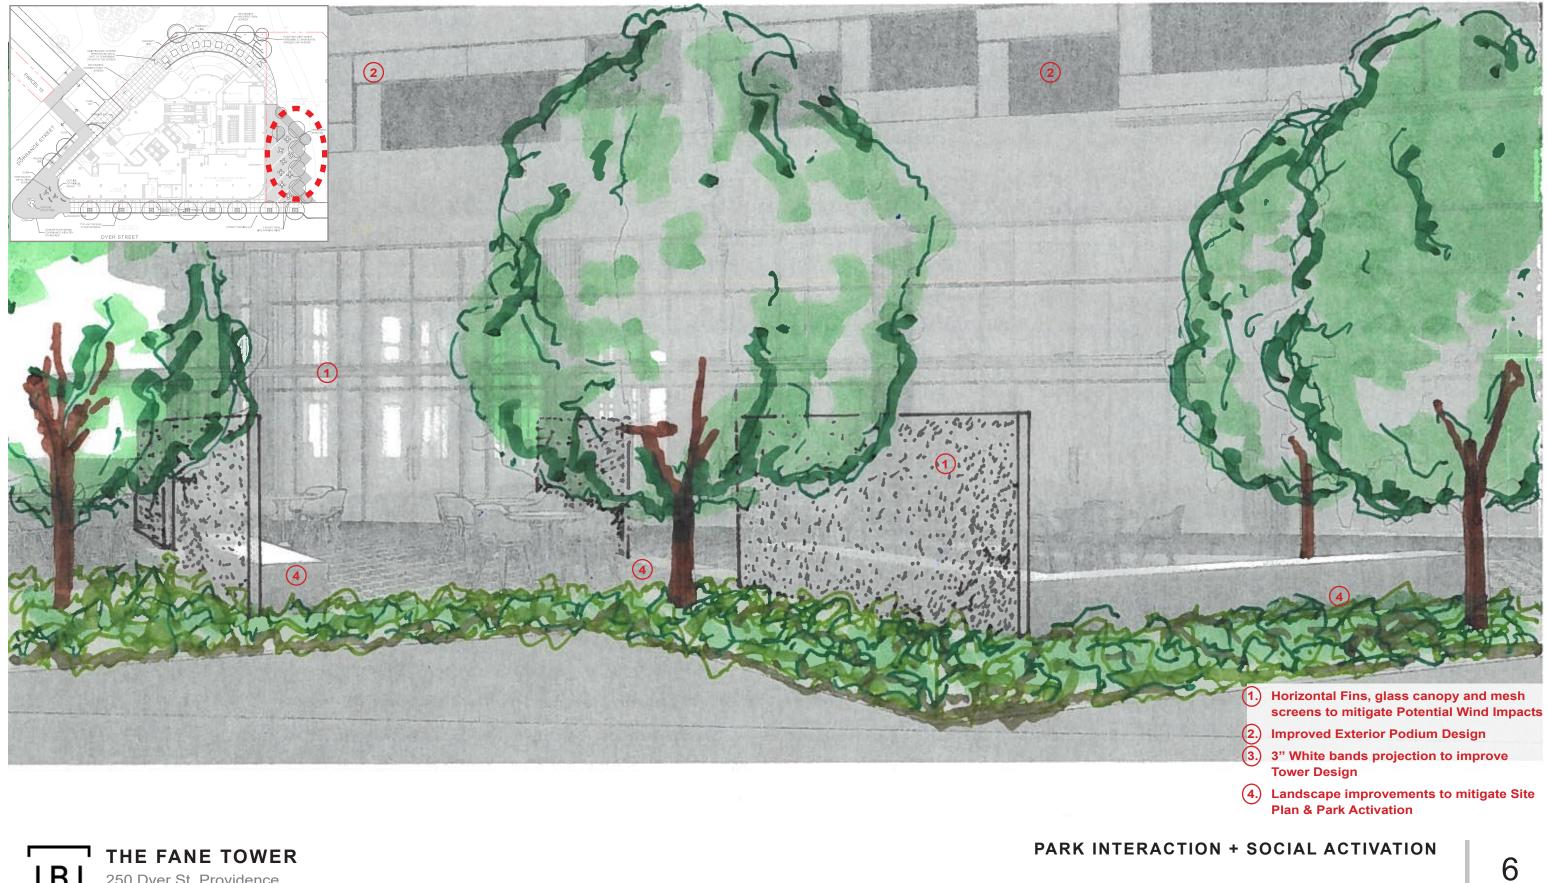

Horizontal Fins, glass canopy and mesh screens to mitigate Potential Wind Impacts Improved Exterior Podium Design

3" White bands projection to improve **Tower Design** 

Landscape improvements to mitigate Site Plan & Park Activation

### **ISSUED FOR REVIEW - 03 FEBRUARY 2023**

- **Tower Design**
- (4.) Landscape improvements to mitigate Site Plan & Park Activation

THE FANE TOWER

DYER ST. VIEW FROM WEST TOWARDS EAST

Camera

THE FANE TOWER IBI 250 Dyer St, Providence Rhode Island