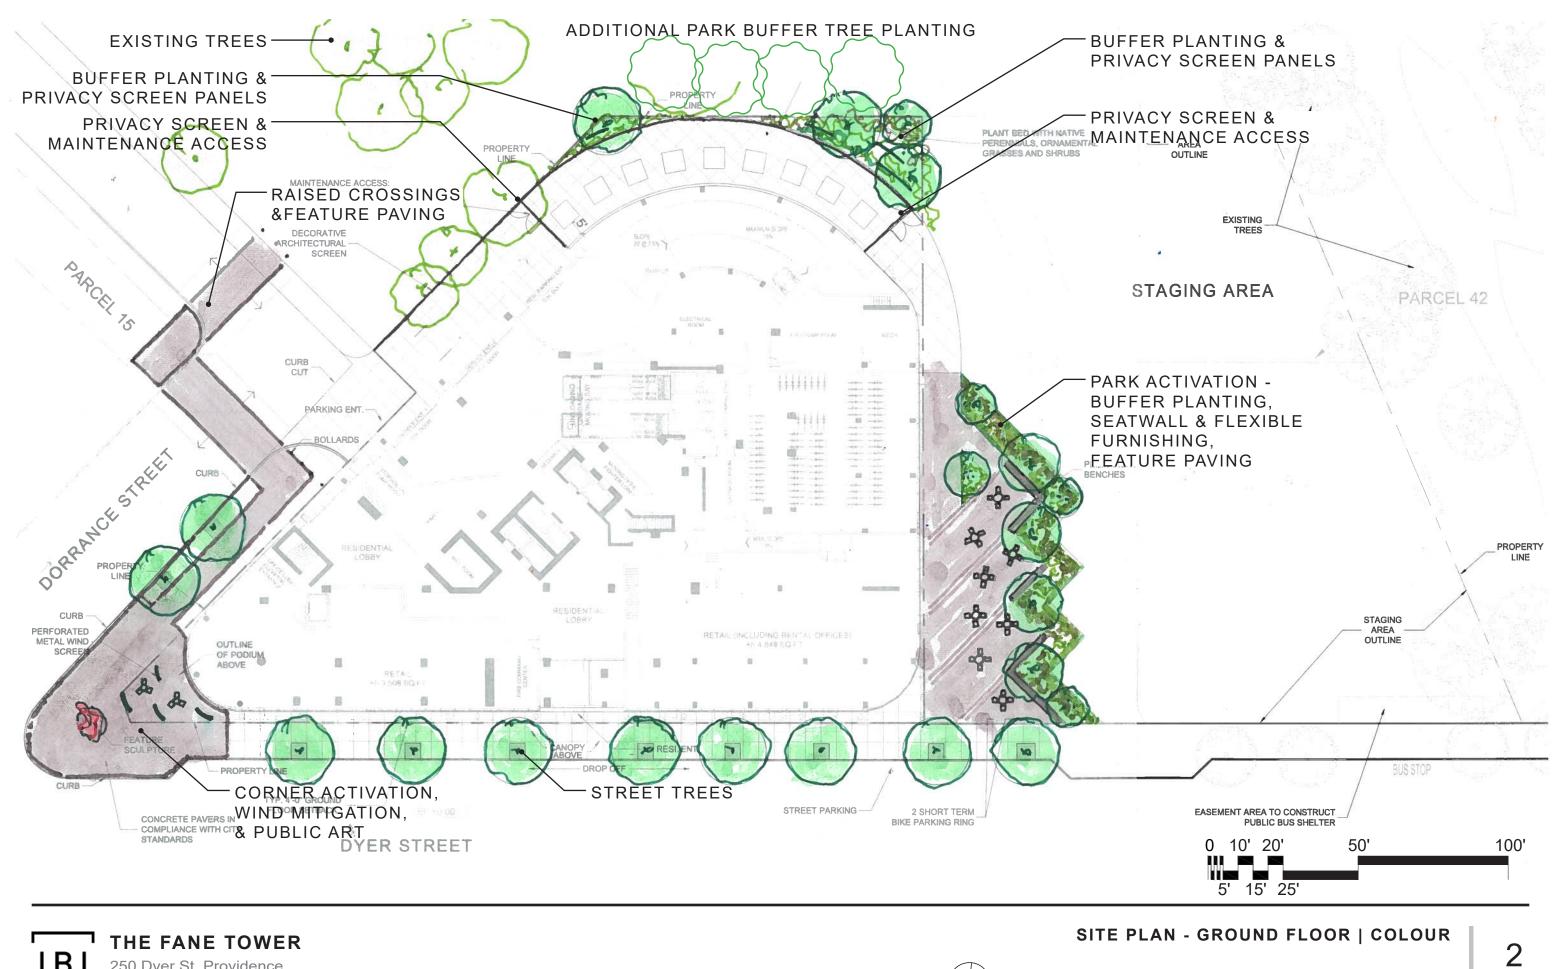

### PARK FRONTAGE

Perforated metal panels to match and compliment architectural screening elements, Permanent & Flexible Seating

### PARK FRONTAGE

Living Screens, Permanent & Flexible Seating

WIND MITIGATION & PRIVACY Perforated Panels and Live Climbing Screens

### WIND MITIGATION | PRIVACY

### **BENCHES & FURNITURE**

### WAYFINDING