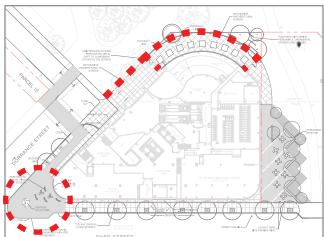

#### THE FANE TOWER Β 250 Dyer St, Providence Rhode Island

**ISSUED FOR REVIEW - 03 FEBRUARY 2023** 

**CORNER ACTIVATION & WIND MITIGATION** Perforated metal panels to match and compliment architectural screening elements

CORNER OF DYER & DORRANCE ARCHITECTURAL PERFORATED METAL PANEL - WIND MITIGATION ISSUED FOR REVIEW - 03 FEBRUARY 2023

### **CORNER ACTIVATION & WIND MITIGATION**

Living screens, organic social corner

**CORNER OF DYER & DORRANCE METAL ARMATURE WITH CLIMBING PLANTS - WIND MITIGATION ISSUED FOR REVIEW - 03 FEBRUARY 2023** 