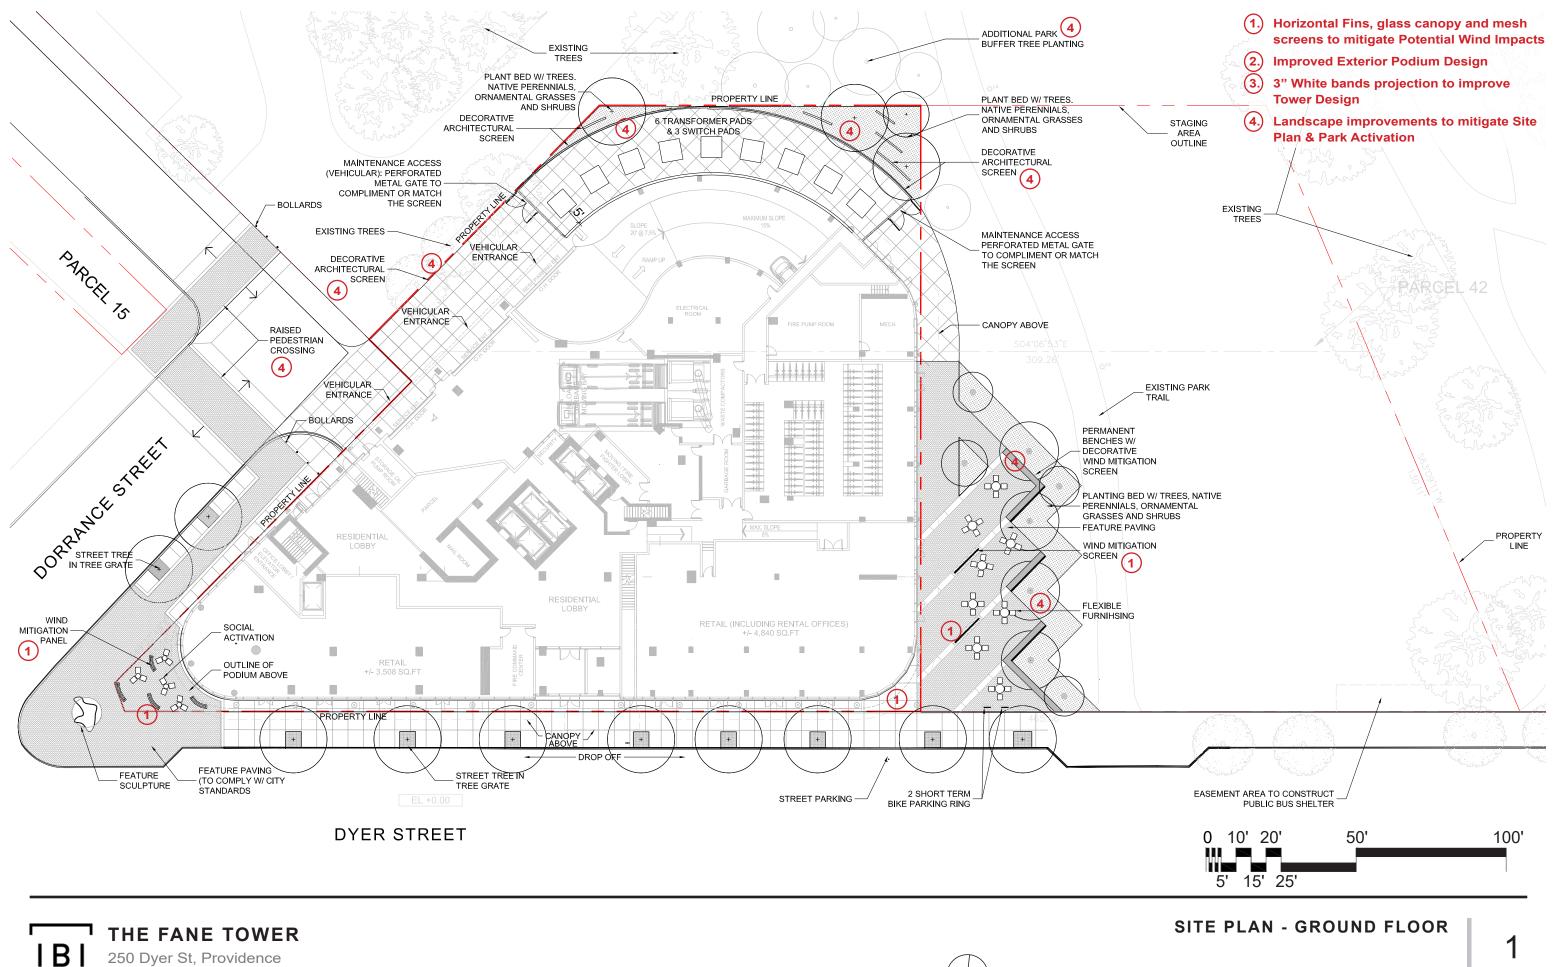

Horizontal Fins, glass canopy and mesh screens to mitigate Potential Wind Impacts Improved Exterior Podium Design

3" White bands projection to improve **Tower Design** 

Landscape improvements to mitigate Site Plan & Park Activation