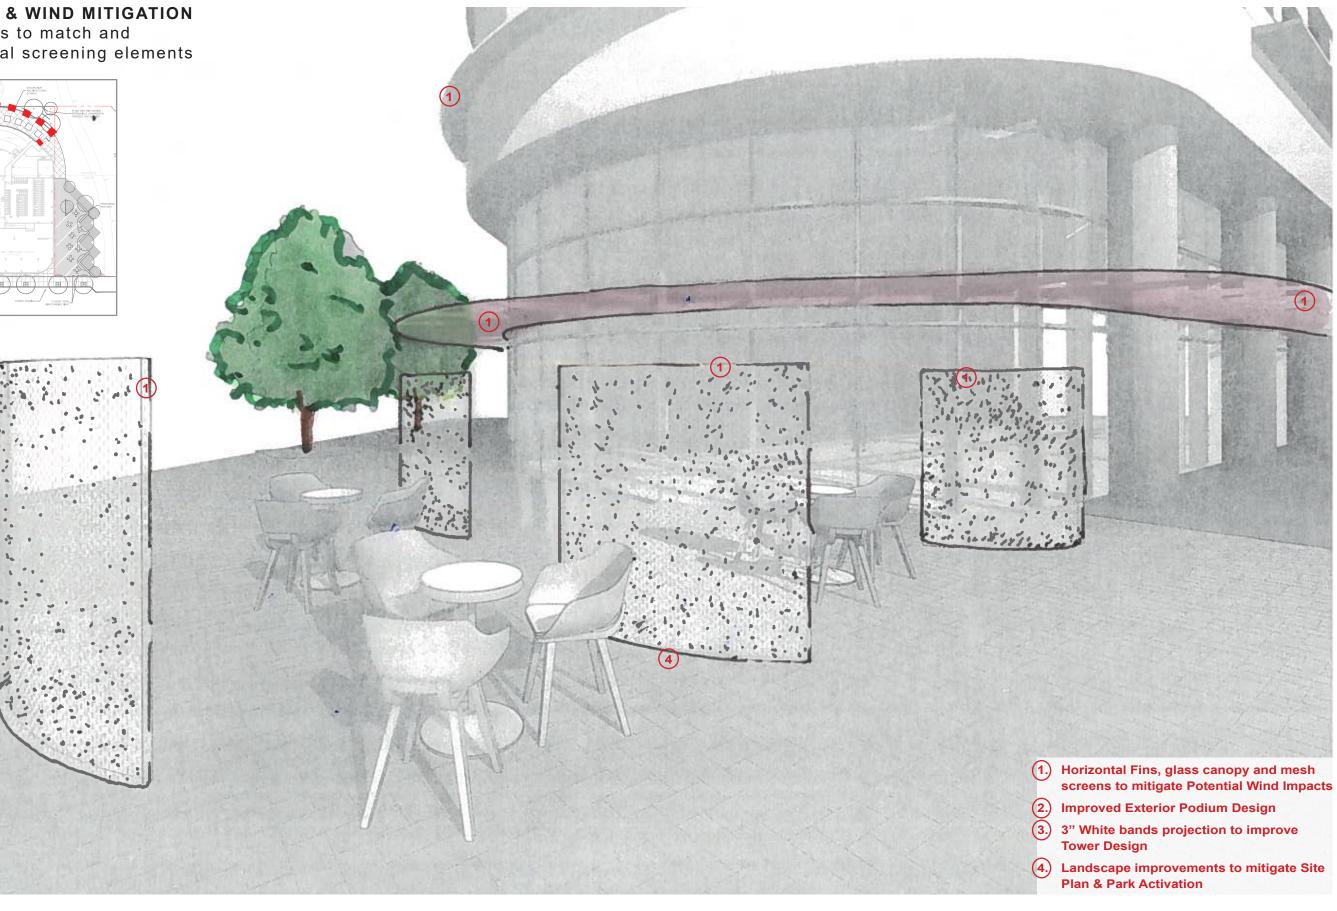

#### THE FANE TOWER Β 250 Dyer St, Providence Rhode Island

**ISSUED FOR REVIEW - 03 FEBRUARY 2023** 

**CORNER ACTIVATION & WIND MITIGATION** Perforated metal panels to match and compliment architectural screening elements

Horizontal Fins, glass canopy and mesh screens to mitigate Potential Wind Impacts Improved Exterior Podium Design

3" White bands projection to improve **Tower Design** 

Landscape improvements to mitigate Site Plan & Park Activation